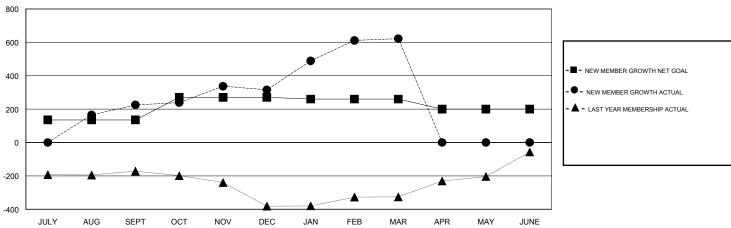

## GOALS AND ACTUAL MEMBERS CUMULATIVE

| DROPPED CLUBS: 0  DROPPED MEMBERS |     | 79 CLUBS OF 103 ADDED 1 OR MORE<br>NEW MEMBERS | GENDER DISTE<br>MALE<br>FEMALE  | 3,911 (68.09%)<br>1,833 (31.91%) |       |
|-----------------------------------|-----|------------------------------------------------|---------------------------------|----------------------------------|-------|
| DECEASED                          | 21  | OLICIA LIEDE FOR CUMULATIVE                    | TOTAL FAMILY UNIT MEMBERS       |                                  | 3,604 |
| CLUB CANCELLED                    | 0   | CLICK HERE FOR CUMULATIVE MEMBERSHIP DATA      |                                 | 0.505                            |       |
| OTHER                             | 303 |                                                | FAMILY MEMBERS PAYING HALF DUES |                                  | 2,535 |
| TOTAL                             | 324 |                                                | 5020                            |                                  |       |