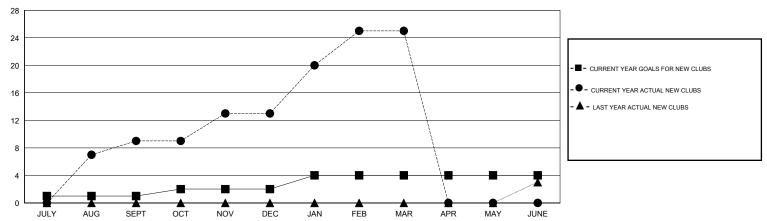

| 0             | OCT/NOV/DEC           | 135                                                            | 190                                                          | 100                                          |  |
| JAN/FEB/MAR   | 2             | 12          | 0             | JAN/FEB/MAR           | -10                                                            | 370                                                          | 63                                           |  |
| APR/MAY/JUNE  | 0             | 0           | 0             | APR/MAY/JUNE          | -60                                                            | 0                                                            | 0                                            |  |

## GOALS AND ACTUAL NEW CLUBS CUMULATIVE



## GOALS AND ACTUAL MEMBERS CUMULATIVE



| DROPPED CLUBS: 0  DROPPED MEMBERS |     | 79 CLUBS OF 103 ADDED 1 OR MORE<br>NEW MEMBERS | GENDER DISTE<br>MALE<br>FEMALE  | 3,911 (68.09%)<br>1,833 (31.91%) |       |
|-----------------------------------|-----|------------------------------------------------|---------------------------------|----------------------------------|-------|
| DECEASED                          | 21  | OLICIA LIEDE FOR CUMULATIVE                    | TOTAL FAMILY UNIT MEMBERS       |                                  | 3,604 |
| CLUB CANCELLED                    | 0   | CLICK HERE FOR CUMULATIVE MEMBERSHIP DATA      |                                 | 0.505                            |       |
| OTHER                             | 303 |